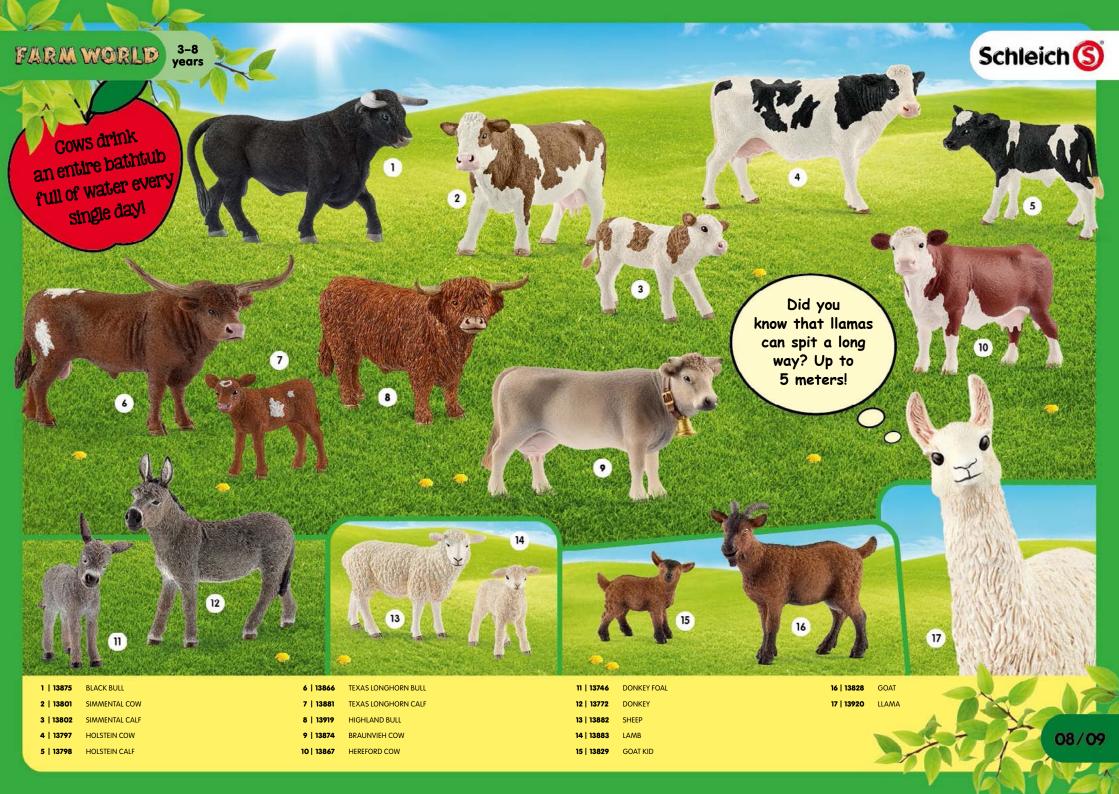

Our cow looks like a cow, with all the details. This helps children learn about the animals and their habitat. They can experience the during play, and also continually invent new stories.