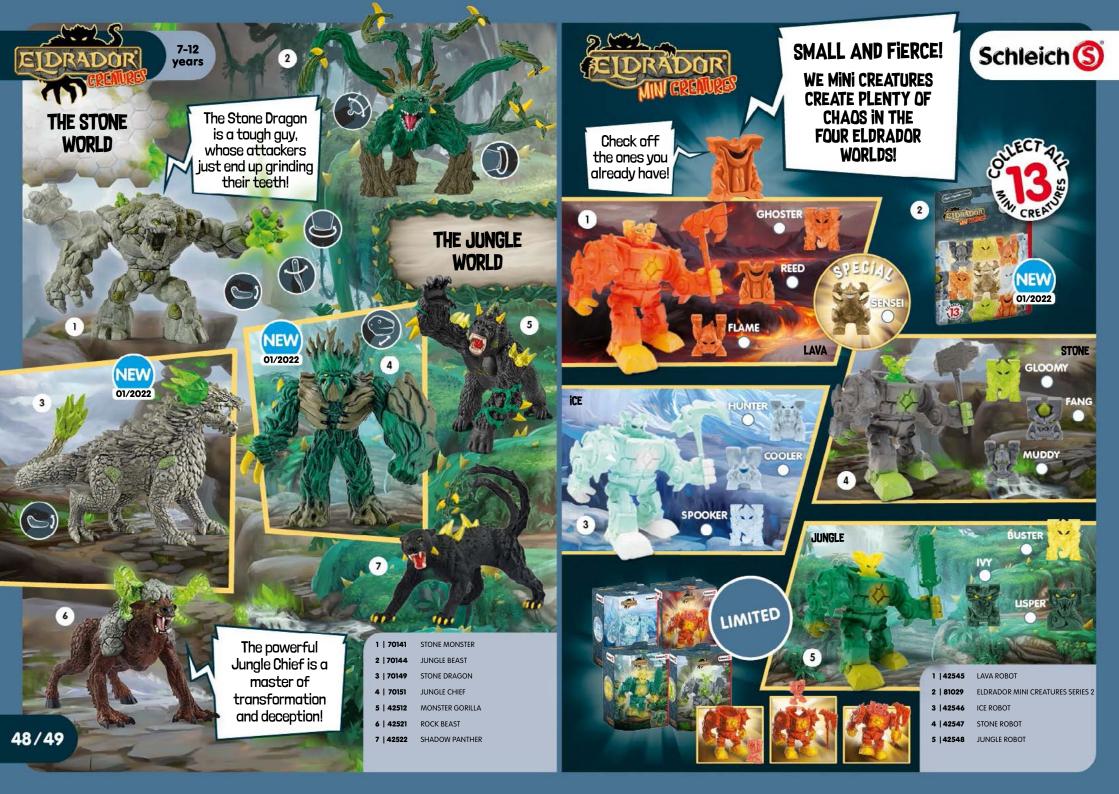

### ATTACK ON ICE FORTRESS!

There can only be one winner! You decide who wins!

BATTLE FOR THE SUPERWEAPON – FROST MONSTER VS. FIRE LION

2 | 42497 ATTACK ON ICE FORTRESS

PURA RAZA ESPAÑOLA YOUNG HORSE

18 | 13923 PURA RAZA ESPAÑOLA STALLION