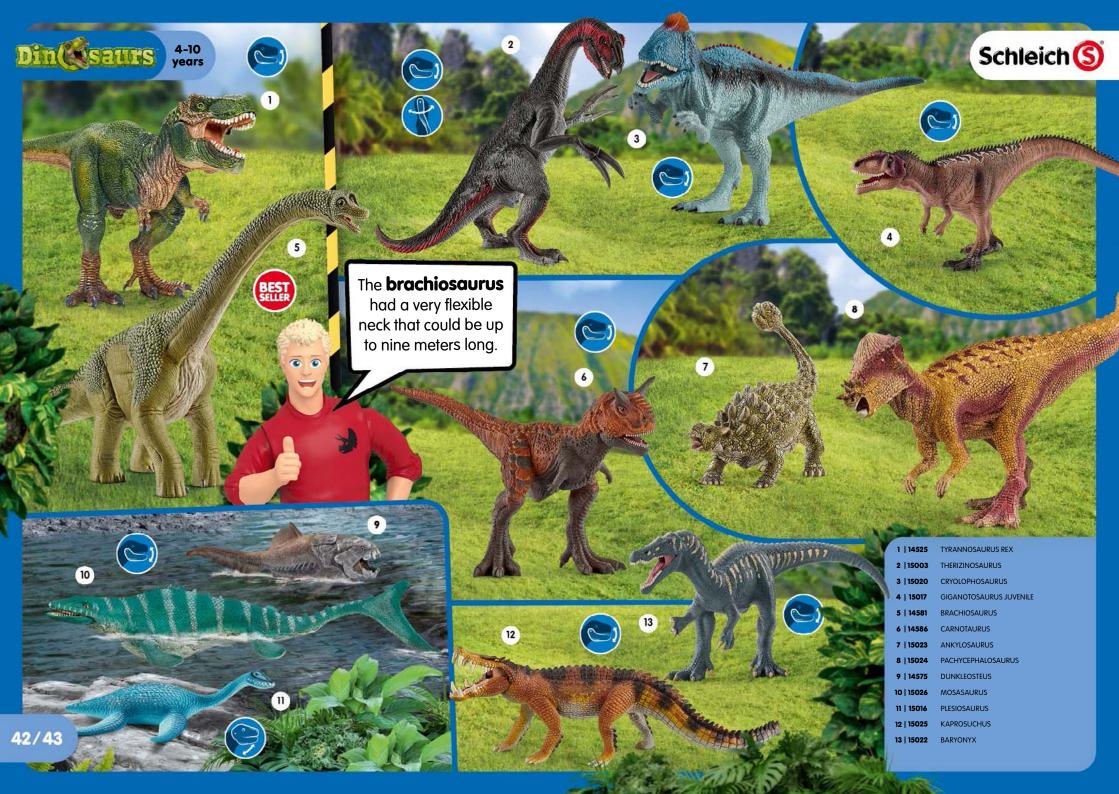

### DANGER!

1 | 15030 PARASAUROLOPHUS

2 | 15033 STYRACOSAURUS

3 | 15029 AMARGASAURUS

4 | 15032 MAJUNGASAURUS

5 | 15031 NOTHOSAURUS

6 | 15014 DRACOREX

7 | 15011 DIMETRODON

8 | 15009 SPINOSAURUS

9 | 15008 PTERANODON