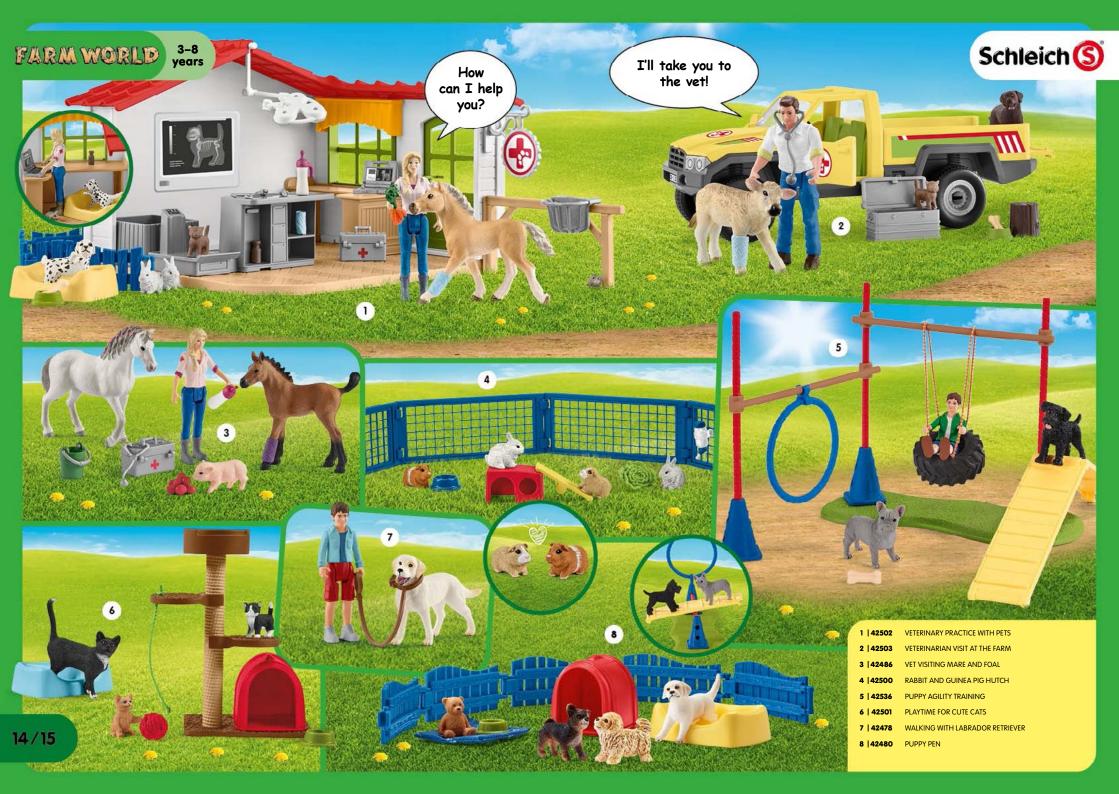

#### Welcome to the colorful themed worlds of Schleich®!

Children are full of ideas. Is the cow going on safari with the dragon? No problem! There are no limits to your imagination in the Schleich® worlds of play. At the same time, children's development is encouraged, because children learn during play without even noticing it.

Our cow looks like a cow, with all the details. This helps children learn about the animals and their habitat. They can experience the during play, and also continually invent new stories.