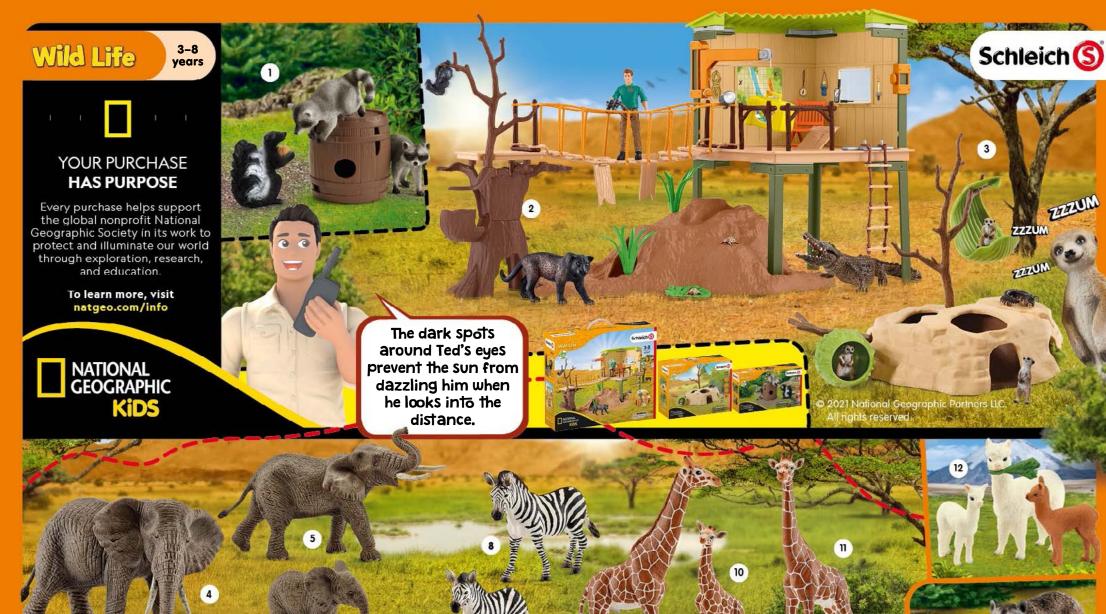

**Surprising** collecting fun: **Each set contains one** visible front part with the rear left as a surprise!

1 | 42532 NUTTY MISCHIEF

! | 42507 WILD LIFE ADVENTURE STATION

3 | 42530 MEERKAT HANGOUT

4 | 14761 AFRICAN ELEPHANT, FEMALE

5 | 14762 AFRICAN ELEPHANT, MALE

6 | 14763 AFRICAN ELEPHANT CALF

ZEBRA FEMALE

7 | 14811 ZEBRA FOAL

8 | 14810

9 | 14749 GIRAFFE, MALE

10 | 14751 GIRAFFE CALF 11 | 14750 GIRAFFE, FEMALE 12 | 42544 ALPACA SET 13 | 14828 RACCOON