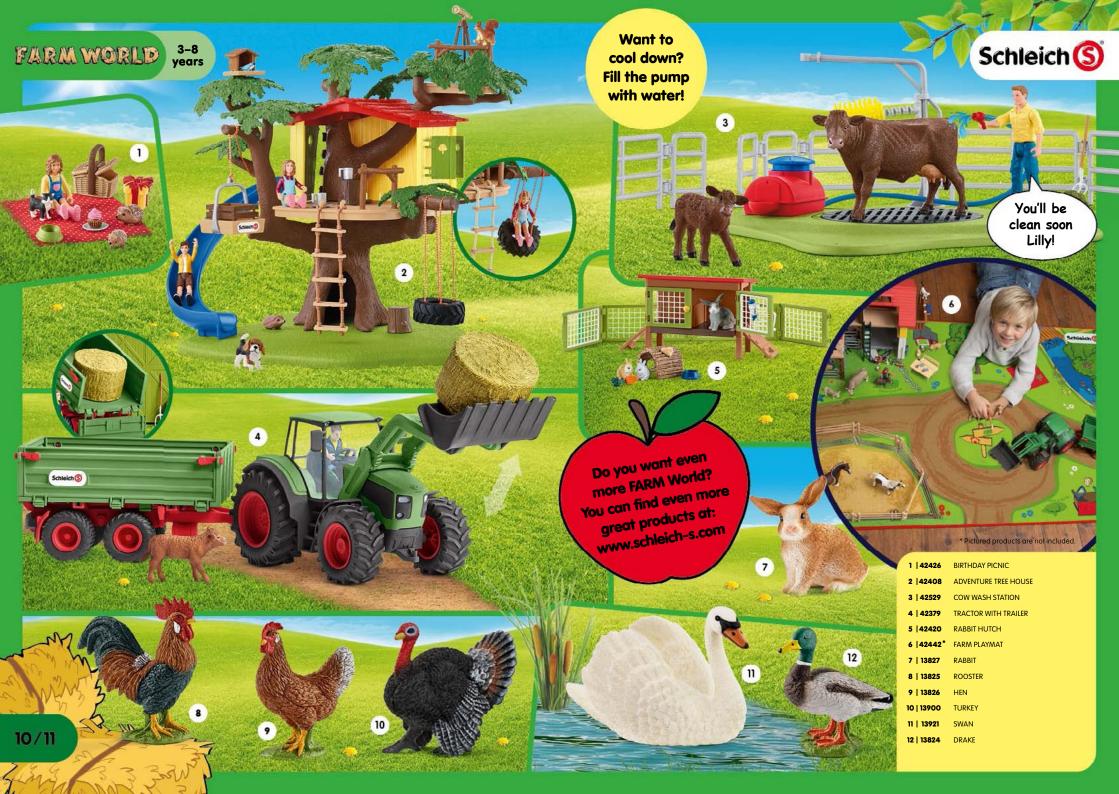

#### Welcome to the colorful themed worlds of Schleich®!

Children are full of ideas. Is the cow going on safari with the dragon? No problem! There are no limits to your imagination in the Schleich® worlds of play. At the same time, children's development is encouraged, because children learn during play without even noticing it.

Our cow looks like a cow, with all the details. This helps children learn about the animals and their habitat. They can experience the during play, and also continually invent new stories.

#### Our claim

#### The Schleich® flag:

When it comes to quality, we do not compromise. We test our products with the utmost care and the flag is our sign for the highest level of quality and safety.















18 | 13938

AFGHAN HOUND

6 | 13896

**ENGLISH COCKER SPANIEL** 

12 | 13771

CAT, SITTING







2 | 13810 CLYDESDALE FOAL
3 | 13809 CLYDESDALE MARE
4 | 13898 BLACK FOREST MARE
5 | 13899 BLACK FOREST FOAL
6 | 13897 BLACK FOREST STALLION

7 | 13773 TINKER MARE

8 | 13774 TINKER FOAL

9 | 13831 TINKER STALLION

10 | 13805 MUSTANG STALLION

11 | 13832 TENNESSEE WALKER GELDING

12 | 13804 TENNESSEE WALKER FOAL

 13 | 13833
 TENNESSEE WALKER MAR

 14 | 13941
 BELGIAN DRAFT HORSE

 15 | 13735
 SHIRE MARE

 16 | 13734
 SHIRE STALLION

 17 | 13794
 PINTO STALLION

 18 | 13830
 PINTO MARE

 19 | 13803
 PINTO FOAL

 20 | 13871
 WELSH PONY STALLION

 21 | 13872
 WELSH PONY MARE

 22 | 13915
 SORRAIA MUSTANG STALLION

 23 | 13914
 SILVER DAPPLE MARE





FARM WORLD PUZZLEMALS SERIES 1

**FARM WOR