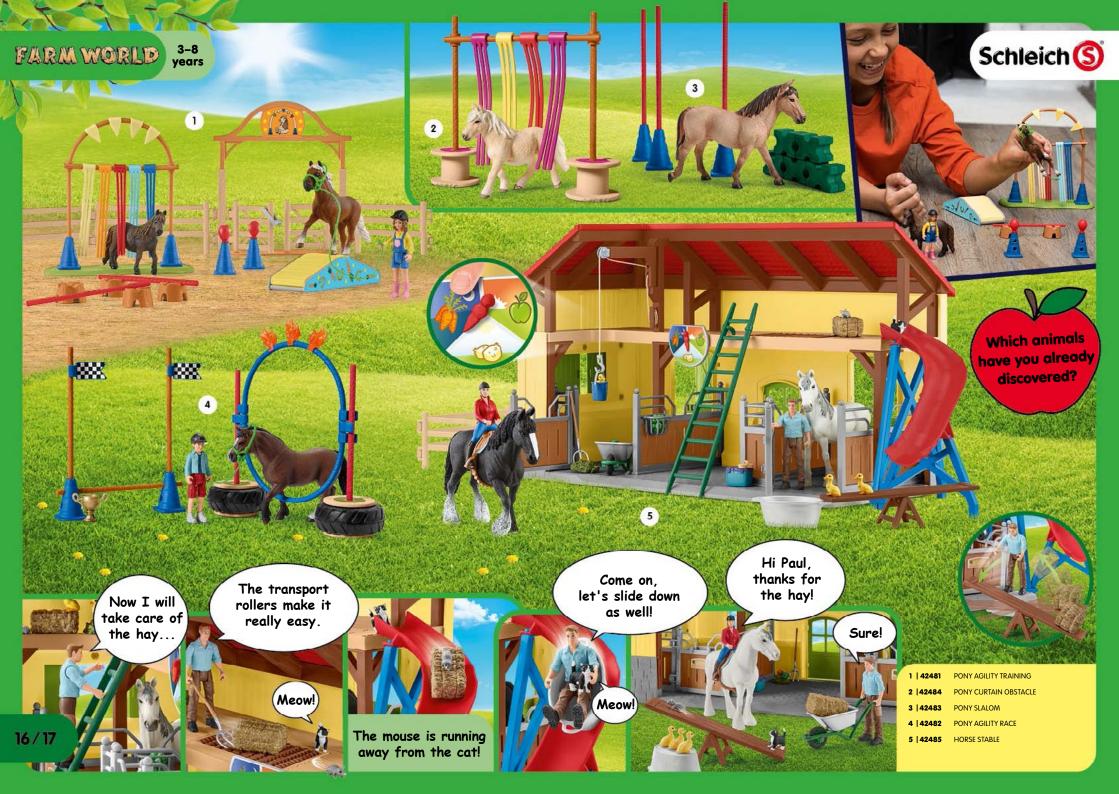

#### Welcome to the colorful themed worlds of Schleich®!

Children are full of ideas. Is the cow going on safari with the dragon? No problem! There are no limits to your imagination in the Schleich® worlds of play. At the same time, children's development is encouraged, because children learn during play without even noticing it.

Our cow looks like a cow, with all the details. This helps children learn about the animals and their habitat. They can experience the during play, and also continually invent new stories.