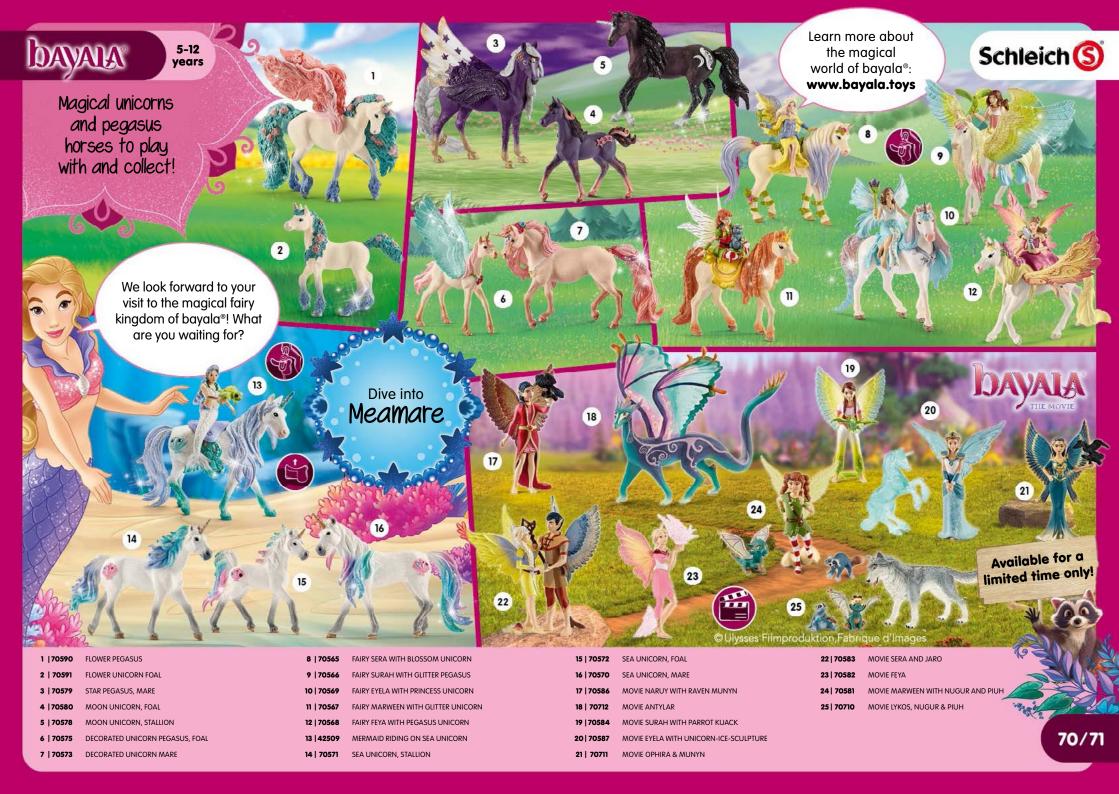

# **bayala**®

I am delighted to introduce you to our new friends in the magical fairy kingdom of bayala®!

1 | 70744 HATCHING BABY DRAGON
2 | 70750 HATCHING WINGED BABY CAT
3 | 70721 PEGASUS FOAL
4 | 70720 PEGASUS
5 | 70743 LLAMA UNICORN