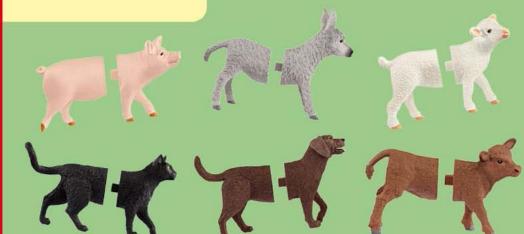

## = creative puzzle fun to collect!

LIMITED

WILD LIFE PUZZLEMALS SERIES 1

The front & rear parts can be joined together to make your own animal combinations.

It's great fun mixing the animals, but it's also fun finding a matching pair!

**Surprising** collecting fun: **Each set contains one** visible front part with the rear left as a surprise!

1 | 42532 NUTTY MISCHIEF

! | 42507 WILD LIFE ADVENTURE STATION

3 | 42530 MEERKAT HANGOUT

4 | 14761 AFRICAN ELEPHANT, FEMALE