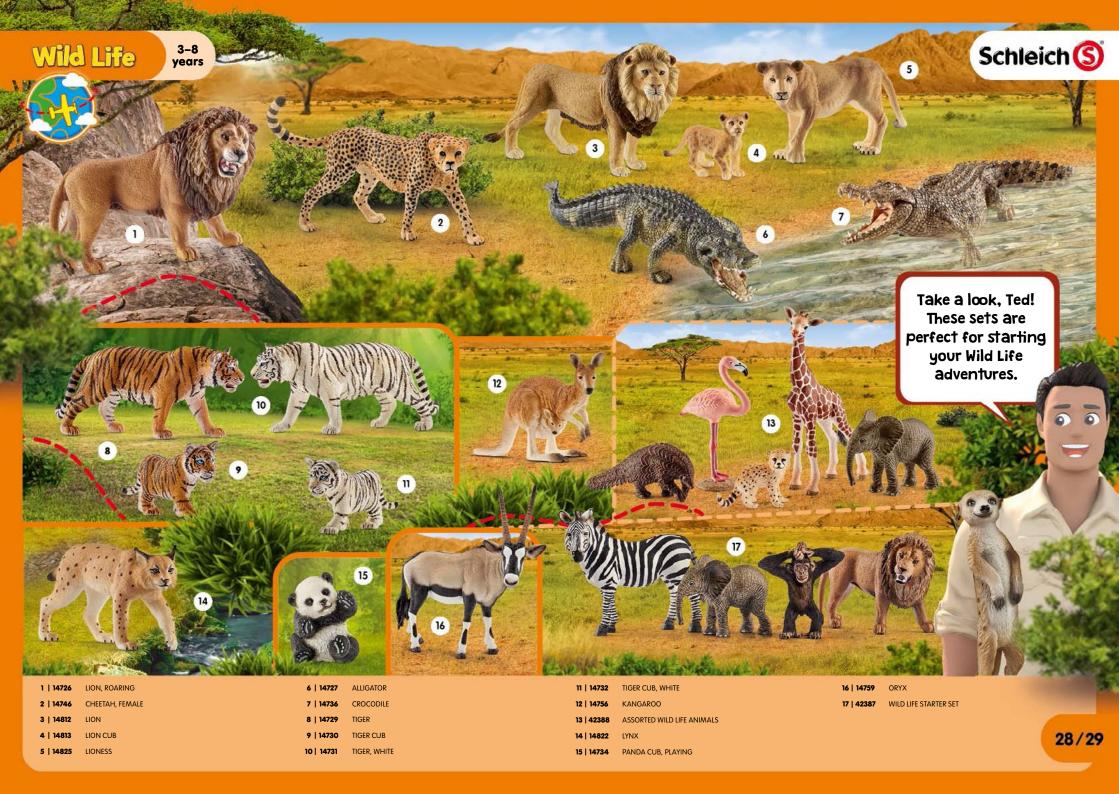

5 | 14762 AFRICAN ELEPHANT, MALE

6 | 14763 AFRICAN ELEPHANT CALF

ZEBRA FEMALE

7 | 14811 ZEBRA FOAL

8 | 14810

9 | 14749 GIRAFFE, MALE

10 | 14751 GIRAFFE CALF 11 | 14750 GIRAFFE, FEMALE 12 | 42544 ALPACA SET 13 | 14828 RACCOON

12 | 14826 KOMODO DRAGON

4 | 14831 BABY HIPPOPOTAMUS

8 | 14824 GIANT TORTOISE

30/31