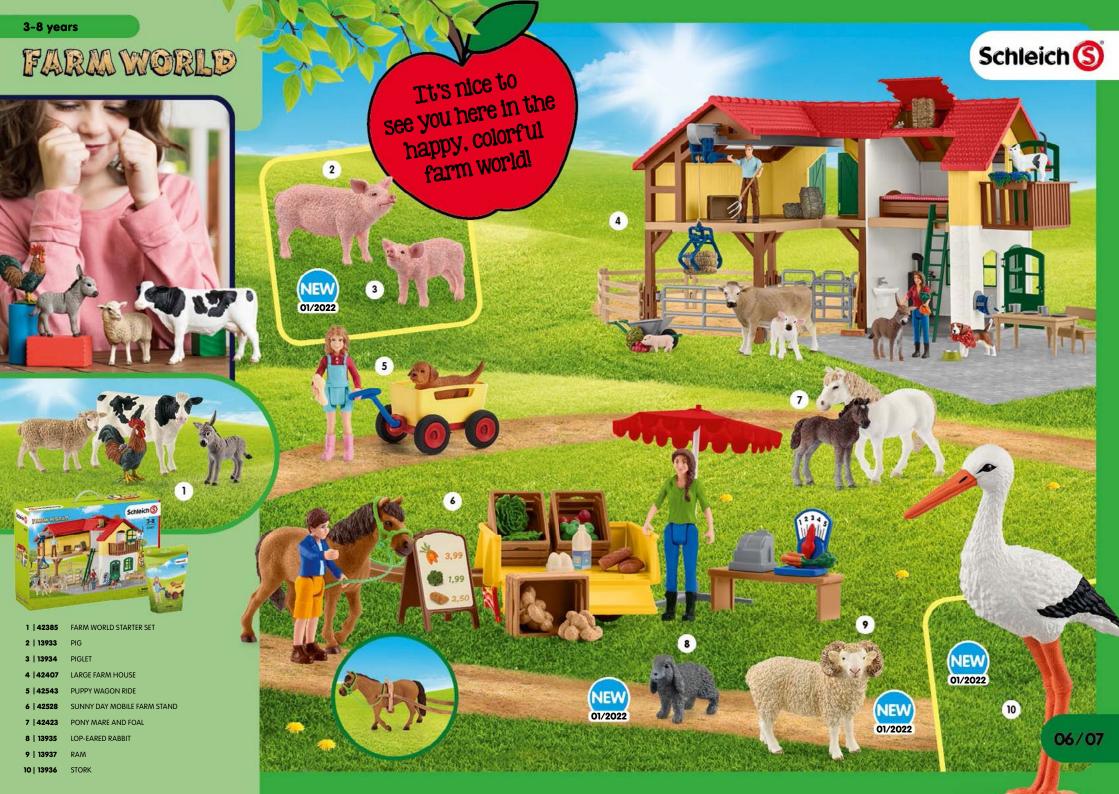

#### Welcome to the colorful themed worlds of Schleich®!

Children are full of ideas. Is the cow going on safari with the dragon? No problem! There are no limits to your imagination in the Schleich® worlds of play. At the same time, children's development is encouraged, because children learn during play without even noticing it.

Our cow looks like a cow, with all the details. This helps children learn about the animals and their habitat. They can experience the during play, and also continually invent new stories.