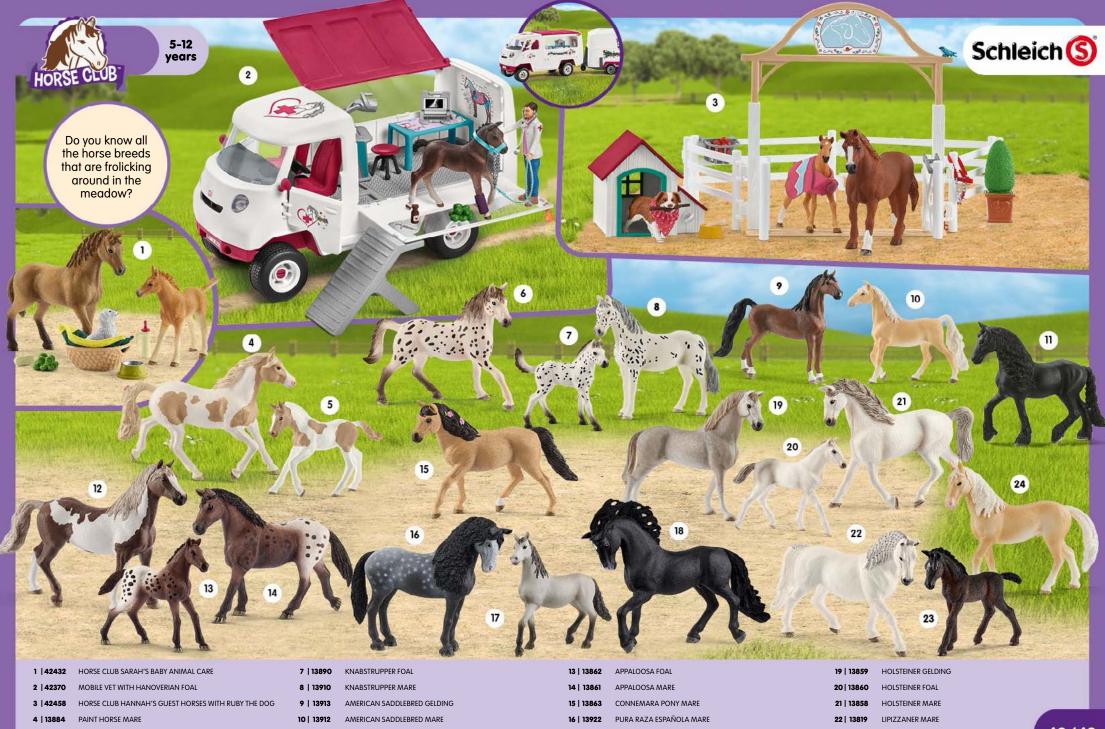

3 AFRICAN ELEPHANT CALF

ZEBRA FEMALE

7 | 14811 ZEBRA FOAL

8 | 14810

9 | 14749 GIRAFFE, MALE

10 | 14751 GIRAFFE CALF 11 | 14750 GIRAFFE, FEMALE 12 | 42544 ALPACA SET 13 | 14828 RACCOON





12 | 14826 KOMODO DRAGON

4 | 14831 BABY HIPPOPOTAMUS

8 | 14824 GIANT TORTOISE

30/31





# JOIN THE NEW DINO EXPEDITION!

Experience adventures with Team Dino.

Join the fun!

### DANGER!

1 | 15030 PARASAUROLOPHUS

2 | 15033 STYRACOSAURUS

3 | 15029 AMARGASAURUS

4 | 15032 MAJUNGASAURUS

5 | 15031 NOTHOSAURUS

6 | 15014 DRACOREX

7 | 15011 DIMETRODON

8 | 15009 SPINOSAURUS

9 | 15008 PTERANODON













### ATTACK ON ICE FORTRESS!

There can only be one winner! You decide who wins!



BATTLE FOR THE SUPERWEAPON – FROST MONSTER VS. FIRE LION

2 | 42497 ATTACK ON ICE FORTRESS



















PURA RAZA ESPAÑOLA YOUNG HORSE

18 | 13923 PURA RAZA ESPAÑOLA STALLION

23 | 13820

LIPIZZANER FOAL

24 | 13911 AKHAL-TEKE STALLION

PAINT HORSE FOAL

6 | 13889

KNABSTRUPPER STALLION

11 | 13906

FRISIAN MARE

12 | 13885 PAINT HORSE GELDING

62/63

# **bayala**®

I am delighted to introduce you to our new friends in the magical fairy kingdom of bayala®!

1 | 70744 HATCHING BABY DRAGON
2 | 70750 HATCHING WINGED BABY CAT
3 | 70721 PEGASUS FOAL
4 | 70720 PEGASUS
5 | 70743 LLAMA UNICORN

6 | 70725 RAINBOW UNICORN, STALLION
7 | 70726 RAINBOW UNICORN, MARE
8 | 70727 RAINBOW UNICORN, FOAL

9 | 70728 RAINBOW DRAGON

10 | 70723 MARSHMALLOW UNICORN MARE

MARSHMALLOW UNICORN MARE

11 | 70724 CANDY UNICORN FOAL

12 | 70722 COTTON CANDY UNICORN STALLION

13 | 70592 FLOWER DRAGON AND BABY

14 | 42508