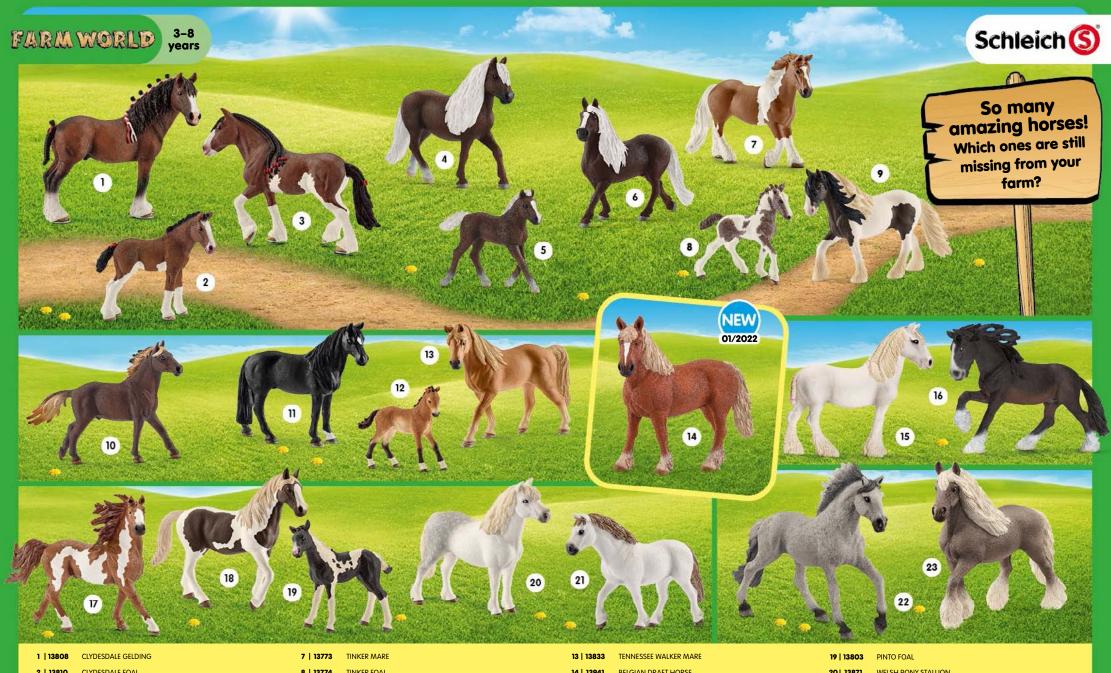

6 | 13896

**ENGLISH COCKER SPANIEL** 

12 | 13771

CAT, SITTING

2 | 13810 CLYDESDALE FOAL
3 | 13809 CLYDESDALE MARE
4 | 13898 BLACK FOREST MARE
5 | 13899 BLACK FOREST FOAL
6 | 13897 BLACK FOREST STALLION

7 | 13773 TINKER MARE

8 | 13774 TINKER FOAL

9 | 13831 TINKER STALLION

10 | 13805 MUSTANG STALLION

11 | 13832 TENNESSEE WALKER GELDING

12 | 13804 TENNESSEE WALKER FOAL

 13 | 13833
 TENNESSEE WALKER MAR

 14 | 13941
 BELGIAN DRAFT HORSE

 15 | 13735
 SHIRE MARE

 16 | 13734
 SHIRE STALLION

 17 | 13794
 PINTO STALLION

 18 | 13830
 PINTO MARE

 19 | 13803
 PINTO FOAL

 20 | 13871
 WELSH PONY STALLION

 21 | 13872
 WELSH PONY MARE

 22 | 13915
 SORRAIA MUSTANG STALLION

 23 | 13914
 SILVER DAPPLE MARE

FARM WORLD PUZZLEMALS SERIES 1

**FARM WORLD Puzzlemals** can be combined with WILD LIFE Puzzlemals for even more individual combinations!