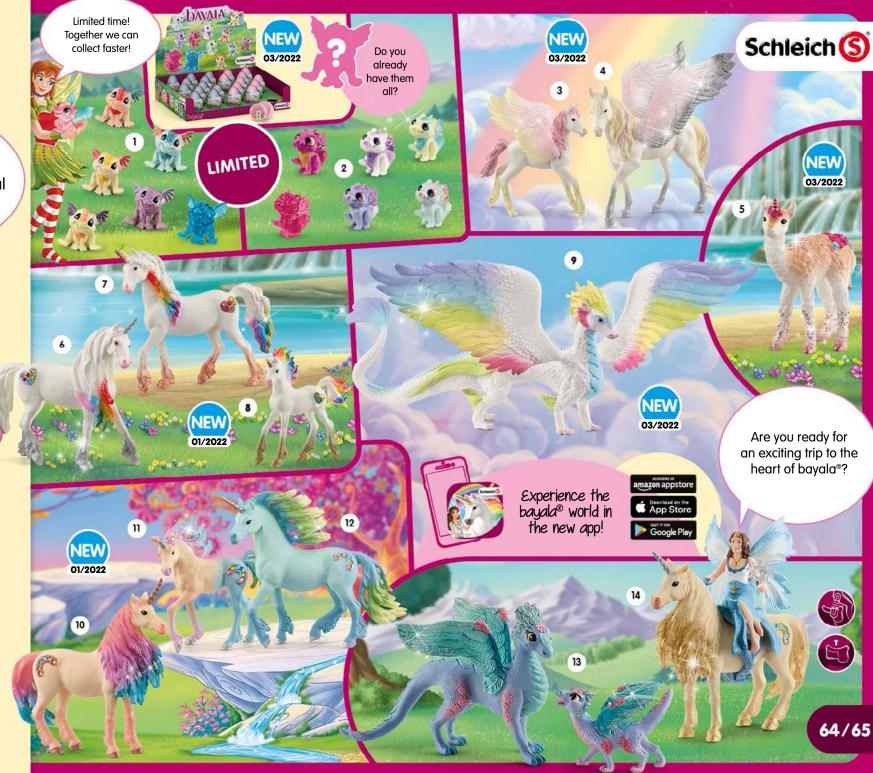

# **bayala**®

I am delighted to introduce you to our new friends in the magical fairy kingdom of bayala®!

1 | 70744 HATCHING BABY DRAGON
2 | 70750 HATCHING WINGED BABY CAT
3 | 70721 PEGASUS FOAL
4 | 70720 PEGASUS
5 | 70743 LLAMA UNICORN

6 | 70725 RAINBOW UNICORN, STALLION
7 | 70726 RAINBOW UNICORN, MARE
8 | 70727 RAINBOW UNICORN, FOAL

9 | 70728 RAINBOW DRAGON

10 | 70723 MARSHMALLOW UNICORN MARE

MARSHMALLOW UNICORN MARE

11 | 70724 CANDY UNICORN FOAL

12 | 70722 COTTON CANDY UNICORN STALLION

13 | 70592 FLOWER DRAGON AND BABY

14 | 42508 EYELA RIDING ON GOLDEN UNICORN