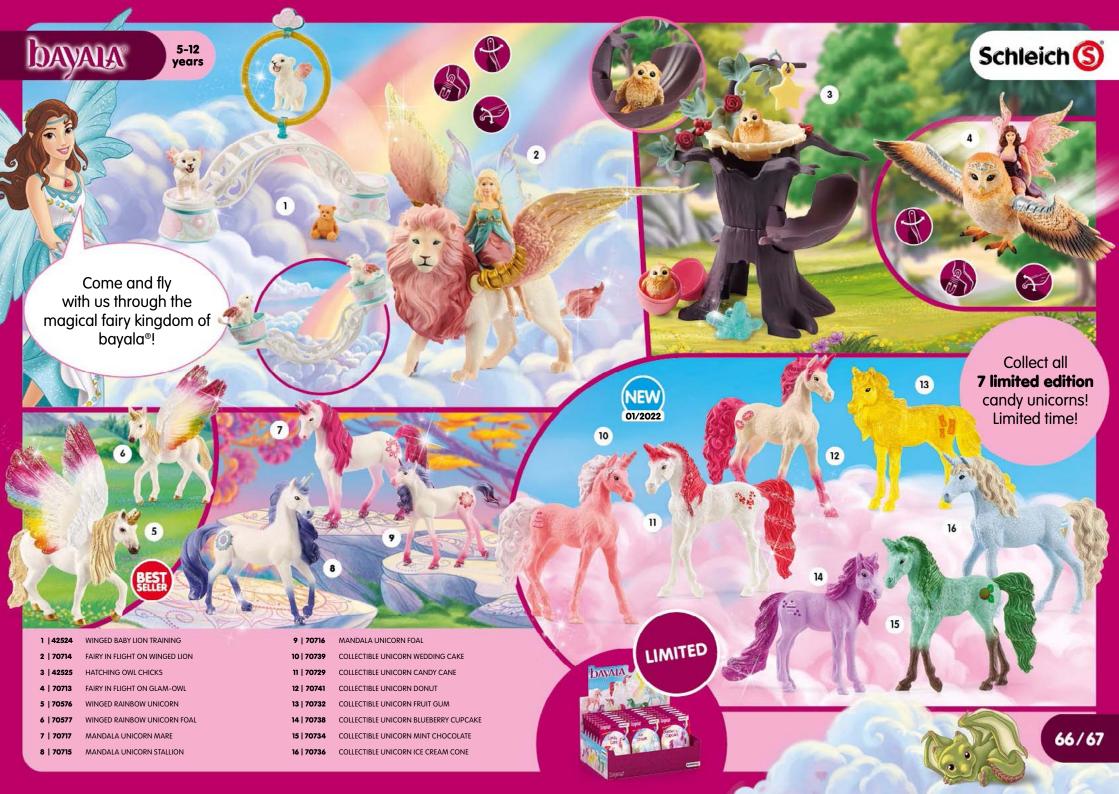

# **bayala**®

I am delighted to introduce you to our new friends in the magical fairy kingdom of bayala®!

1 | 70744 HATCHING BABY DRAGON
2 | 70750 HATCHING WINGED BABY CAT
3 | 70721 PEGASUS FOAL
4 | 70720 PEGASUS
5 | 70743 LLAMA UNICORN

6 | 70725 RAINBOW UNICORN, STALLION
7 | 70726 RAINBOW UNICORN, MARE
8 | 70727 RAINBOW UNICORN, FOAL

9 | 70728 RAINBOW DRAGON

10 | 70723 MARSHMALLOW UNICORN MARE

MARSHMALLOW UNICORN MARE

11 | 70724 CANDY UNICORN FOAL

12 | 70722 COTTON CANDY UNICORN STALLION

13 | 70592 FLOWER DRAGON AND BABY

14 | 42508 EYELA RIDING ON GOLDEN UNICORN