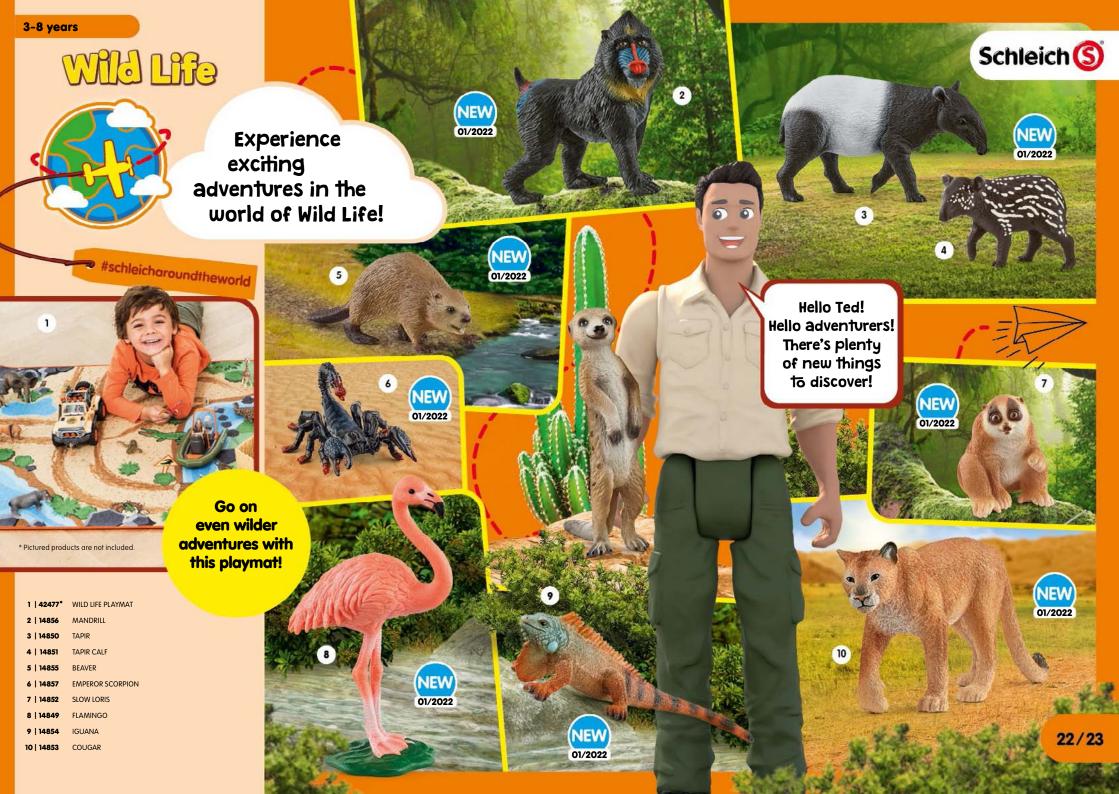

# JOIN THE NEW DINO EXPEDITION!

Experience adventures with Team Dino.

Join the fun!

### DANGER!

1 | 15030 PARASAUROLOPHUS

2 | 15033 STYRACOSAURUS

3 | 15029 AMARGASAURUS

4 | 15032 MAJUNGASAURUS

5 | 15031 NOTHOSAURUS

6 | 15014 DRACOREX

7 | 15011 DIMETRODON

8 | 15009 SPINOSAURUS

9 | 15008 PTERANODON