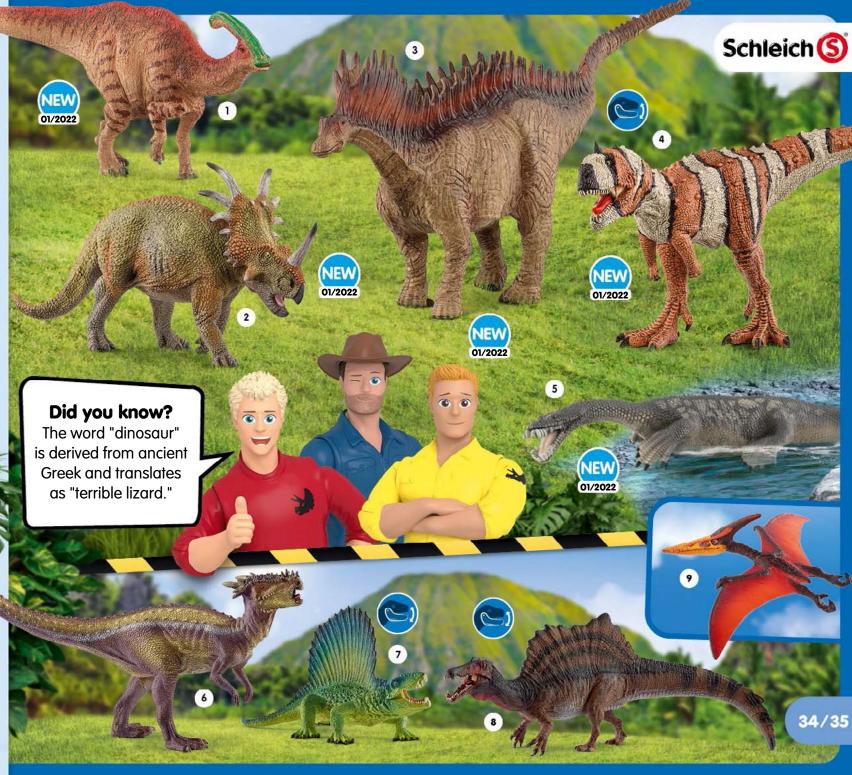

### DANGER!

1 | 15030 PARASAUROLOPHUS

2 | 15033 STYRACOSAURUS

3 | 15029 AMARGASAURUS

4 | 15032 MAJUNGASAURUS

5 | 15031 NOTHOSAURUS

6 | 15014 DRACOREX

7 | 15011 DIMETRODON

8 | 15009 SPINOSAURUS

9 | 15008 PTERANODON