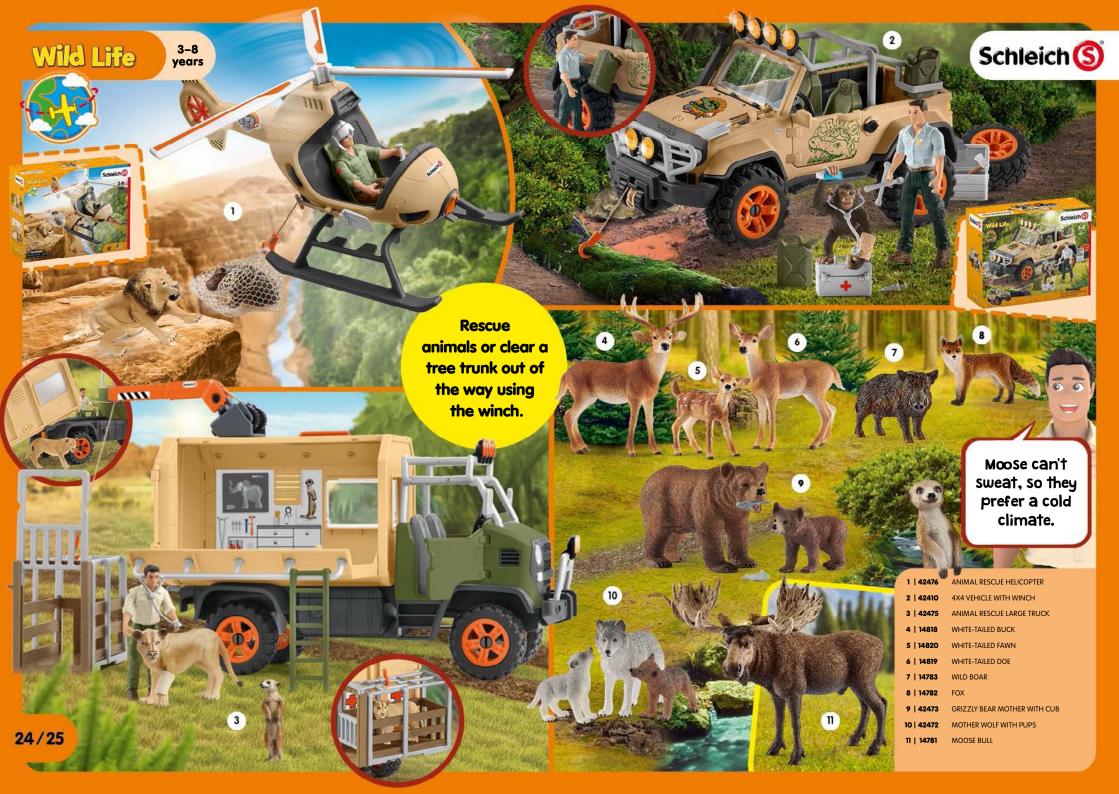

### ATTACK ON ICE FORTRESS!

There can only be one winner! You decide who wins!

BATTLE FOR THE SUPERWEAPON – FROST MONSTER VS. FIRE LION

2 | 42497 ATTACK ON ICE FORTRESS

PURA RAZA ESPAÑOLA YOUNG HORSE

18 | 13923 PURA RAZA ESPAÑOLA STALLION