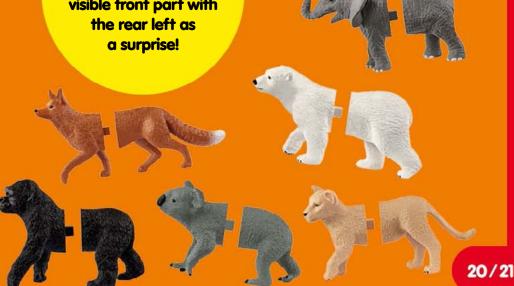

## = creative puzzle fun to collect!

LIMITED

WILD LIFE PUZZLEMALS SERIES 1

The front & rear parts can be joined together to make your own animal combinations.

It's great fun mixing the animals, but it's also fun finding a matching pair!

**Surprising** collecting fun: **Each set contains one** visible front part with the rear left as a surprise!

1 | 42532 NUTTY MISCHIEF

! | 42507 WILD LIFE ADVENTURE STATION

3 | 42530 MEERKAT HANGOUT

4 | 14761 AFRICAN ELEPHANT, FEMALE