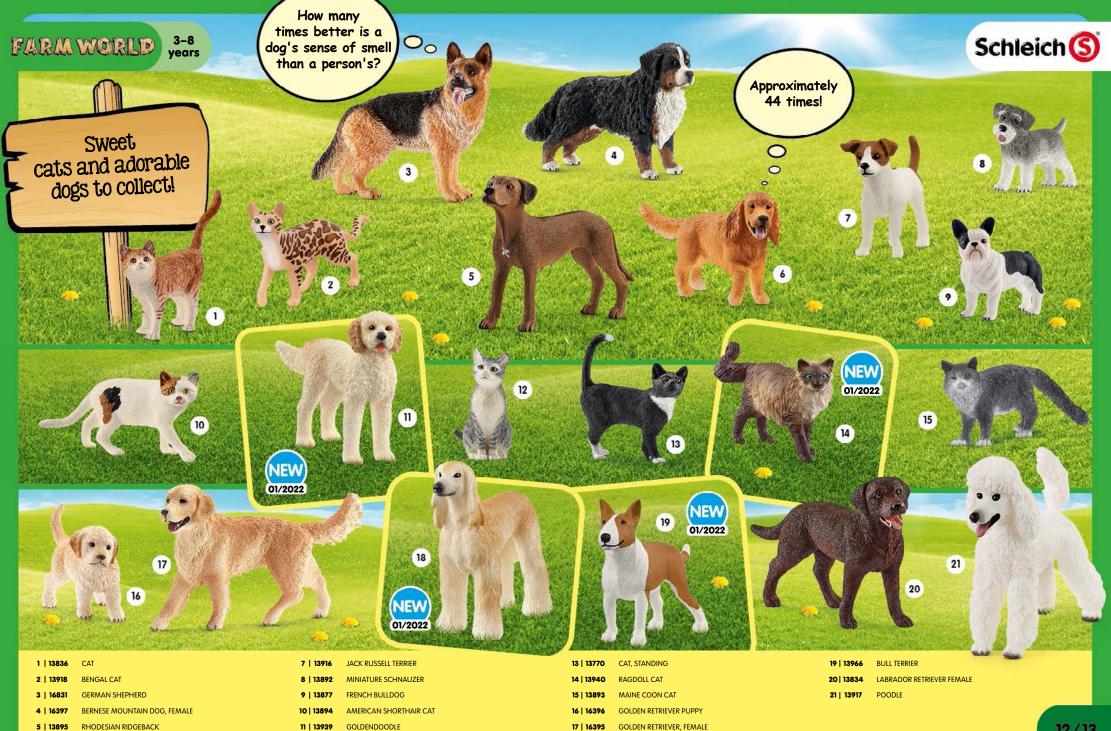

#### Welcome to the colorful themed worlds of Schleich®!

Children are full of ideas. Is the cow going on safari with the dragon? No problem! There are no limits to your imagination in the Schleich® worlds of play. At the same time, children's development is encouraged, because children learn during play without even noticing it.

Our cow looks like a cow, with all the details. This helps children learn about the animals and their habitat. They can experience the during play, and also continually invent new stories.

#### Our claim

#### The Schleich® flag:

When it comes to quality, we do not compromise. We test our products with the utmost care and the flag is our sign for the highest level of quality and safety.















18 | 13938

AFGHAN HOUND

6 | 13896

**ENGLISH COCKER SPANIEL** 

12 | 13771

CAT, SITTING







2 | 13810 CLYDESDALE FOAL
3 | 13809 CLYDESDALE MARE
4 | 13898 BLACK FOREST MARE
5 | 13899 BLACK FOREST FOAL
6 | 13897 BLACK FOREST STALLION

7 | 13773 TINKER MARE

8 | 13774 TINKER FOAL

9 | 13831 TINKER STALLION

10 | 13805 MUSTANG STALLION

11 | 13832 TENNESSEE WALKER GELDING

12 | 13804 TENNESSEE WALKER FOAL

 13 | 13833
 TENNESSEE WALKER MAR

 14 | 13941
 BELGIAN DRAFT HORSE

 15 | 13735
 SHIRE MARE

 16 | 13734
 SHIRE STALLION

 17 | 13794
 PINTO STALLION

 18 | 13830
 PINTO MARE

 19 | 13803
 PINTO FOAL

 20 | 13871
 WELSH PONY STALLION

 21 | 13872
 WELSH PONY MARE

 22 | 13915
 SORRAIA MUSTANG STALLION

 23 | 13914
 SILVER DAPPLE MARE





FARM WORLD PUZZLEMALS SERIES 1

**FARM WORLD